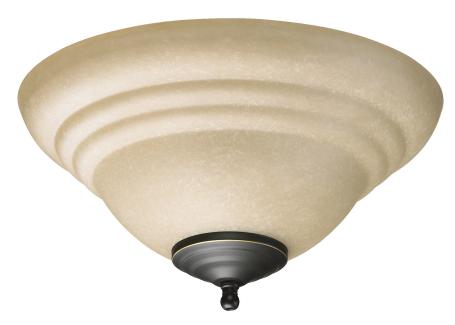

## 1232-801

AMBER SCAVO LED Kit- Toasted Sienna/Old World

| Project:      |  |
|---------------|--|
| Location:     |  |
| Fixture Type: |  |
| Catalog #:    |  |

| DETAILS            |                 |
|--------------------|-----------------|
| MATERIALS:         | Steel and Glass |
| DIFFUSER MATERIAL: | Glass           |
| LOCATION:          | Dry Listed      |
|                    |                 |

| DIMENSIONS |        |
|------------|--------|
| HEIGHT:    | 7.00"  |
| WIDTH:     | 12.75" |

| LIGHT SOURCE       |                  |
|--------------------|------------------|
| NUMBER OF LIGHTS:  | 2 Light          |
| SOCKET BASE:       | Medium Base Lamp |
| WATTAGE:           | 9 Watt           |
| COLOR TEMPERATURE: | 3000             |
| CRI:               | 80               |
|                    |                  |
|                    |                  |